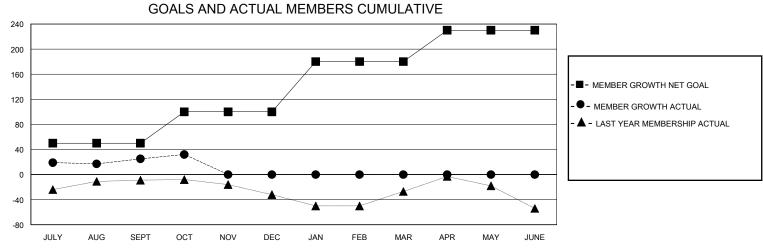

## MONTHLY MEMBERSHIP PROGRESS REPORT

District 2 S3

GMT: LOCATION TEXAS GMT CA

| Clubs         |               |             |               | Members               |                       |                         |                                                    |  |  |
|---------------|---------------|-------------|---------------|-----------------------|-----------------------|-------------------------|----------------------------------------------------|--|--|
|               | RESULTS FOR   | R 2024-2025 |               | RESULTS FOR 2024-2025 |                       |                         |                                                    |  |  |
| QUARTER       | NEW CLUB GOAL | NEW CLUBS   | DROPPED CLUBS | QUARTER MEMB          | ER GROWTH NET<br>GOAL | MEMBER GROWTH<br>ACTUAL | DROPPED<br>MEMBERS ACTUAL<br>(including transfers) |  |  |
| JULY/AUG/SEPT | 1             | 0           | 0             | JULY/AUG/SEPT         | 50                    | 83                      | 48                                                 |  |  |
| OCT/NOV/DEC   | 0             | 0           | 0             | OCT/NOV/DEC           | 50                    | 21                      | 14                                                 |  |  |
| JAN/FEB/MAR   | 1             | 0           | 0             | JAN/FEB/MAR           | 80                    | 0                       | 0                                                  |  |  |
| APR/MAY/JUNE  | 0             | 0           | 0             | APR/MAY/JUNE          | 50                    | 0                       | 0                                                  |  |  |