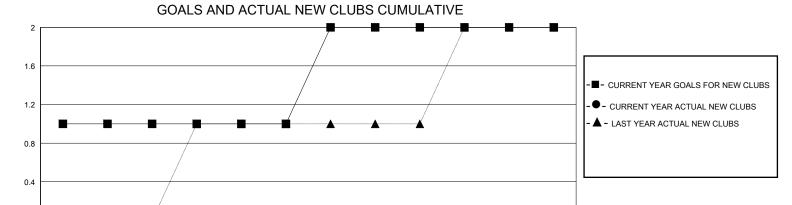

## MONTHLY MEMBERSHIP PROGRESS REPORT

District 2 S3

GMT: LOCATION TEXAS GMT CA

| Clubs         |               |             |               | Members               |                       |                         |                                                    |  |  |
|---------------|---------------|-------------|---------------|-----------------------|-----------------------|-------------------------|----------------------------------------------------|--|--|
|               | RESULTS FOR   | R 2024-2025 |               | RESULTS FOR 2024-2025 |                       |                         |                                                    |  |  |
| QUARTER       | NEW CLUB GOAL | NEW CLUBS   | DROPPED CLUBS | QUARTER MEMB          | ER GROWTH NET<br>GOAL | MEMBER GROWTH<br>ACTUAL | DROPPED<br>MEMBERS ACTUAL<br>(including transfers) |  |  |
| JULY/AUG/SEPT | 1             | 0           | 0             | JULY/AUG/SEPT         | 50                    | 83                      | 48                                                 |  |  |
| OCT/NOV/DEC   | 0             | 0           | 0             | OCT/NOV/DEC           | 50                    | 21                      | 14                                                 |  |  |
| JAN/FEB/MAR   | 1             | 0           | 0             | JAN/FEB/MAR           | 80                    | 0                       | 0                                                  |  |  |
| APR/MAY/JUNE  | 0             | 0           | 0             | APR/MAY/JUNE          | 50                    | 0                       | 0                                                  |  |  |